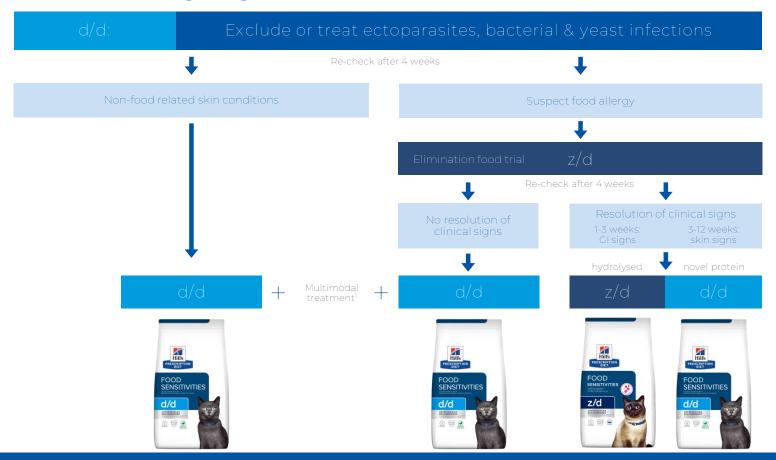

#### Managing dogs with skin conditions

#### Managing cats with skin conditions

- Simplified packaging with easy-to explain benefits
- QR codes on bags, which link to videos or product detail pages
- Hill's digital tools to encourage client loyalty & create personalised nutrition plans
- 100% Satisfaction Guarantee or your clients get their money back