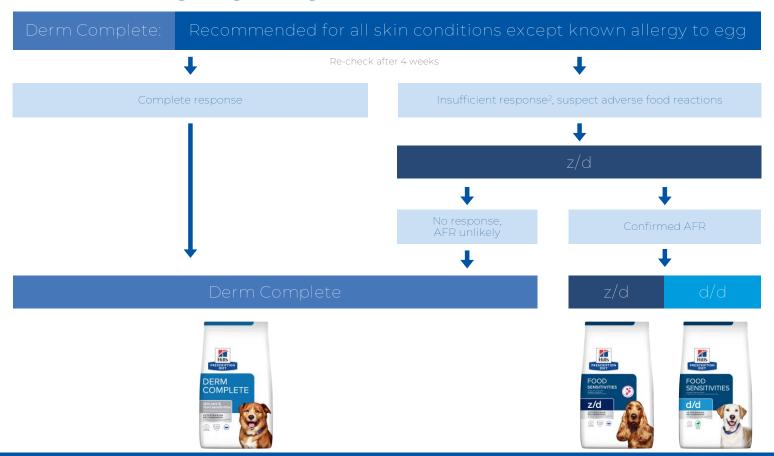

#### Managing dogs with skin conditions

#### Managing puppies with skin conditions

Derm Complete:

Recommended for all skin conditions except known allergy to egg. Treat skin infections when needed