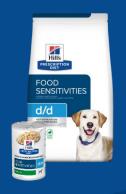

#### Prescription Diet d/d

Hypoallergenic - helps reduce food intolerances and supports skin health

#### Prescription Diet d/d

Hypoallergenic - helps reduce food intolerances and supports skin health

PRESCRIPTION DIET

FOOD SENSITIVITIES

d/d

⊕ S+ox →

Formulated to support digestion & stool quality

Formulated to nourish and condition the skin with visible improvement