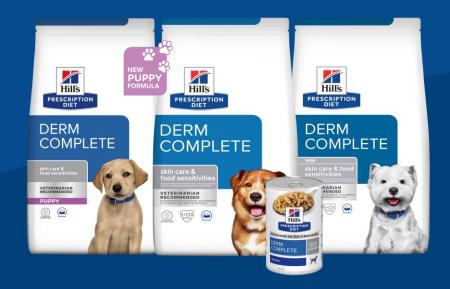

### Prescription Diet Derm Complete

Clinically proven nutrition for both food and environmental allergies supported by 4 clinical studies

## NEW Prescription Diet Derm Complete Puppy supports skin health from the start.

- Nutrition specially formulated to support skin health and help manage food and environmental allergies in puppies
- Nutrition formulated to help reduce common allergy symptoms such as licking, scratching, headshaking and skin redness
- Nutrition formulated to manage scratching due to environmental allergies and promote puppy's overall development

#### Prescription Diet Derm Complete for dogs & puppies

Helps manage itching in dogs with environmental or food allergies