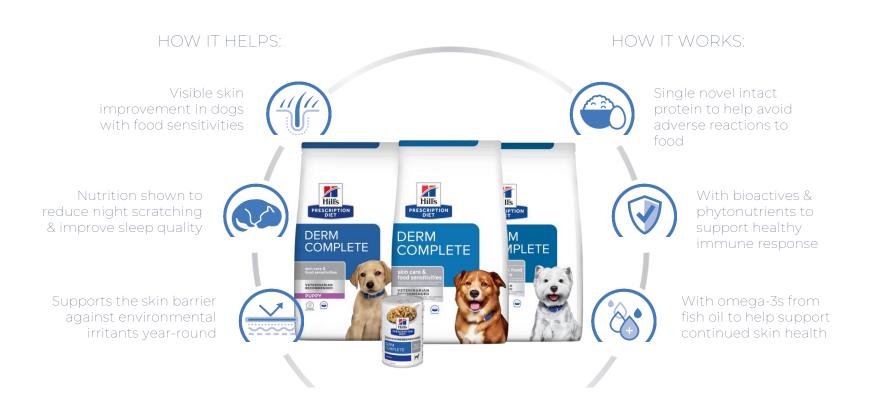

### Prescription Diet Derm Complete

Clinically proven nutrition for both food and environmental allergies supported by 4 clinical studies

## Amazing success with Derm Complete

After 4 years of research and 3 clinical studies, Derm Complete produced incredible results.

27 days

Visible skin healing in as little as 21 days in dogs with food allergies<sup>1</sup>

>90%

of dogs successfully transitioned to Derm Complete<sup>2</sup> recurrence

No dogs had

recurrence of signs

of dermatologic disease<sup>2</sup>

82%

of owners reported less scratching<sup>3</sup>

# New 2022 study shows continued success with Derm Complete

Our recent Derm Complete 12-week feeding trial with vet-assessed & owner-assessed data produced successful results<sup>1</sup>

83%

of dogs improved and of those, there was a 47% reduction in CADESI Score

>72%
of owners reported less itching

87%

of owners reported a reduction in headshaking

Nearly %

of owners would continue using the food after the trial\*

#### Derm Complete improves quality of life

Helps alleviate the following signs:

Painful excoriations

Poor sleep quality

Pruritus

Concurrent Gl signs