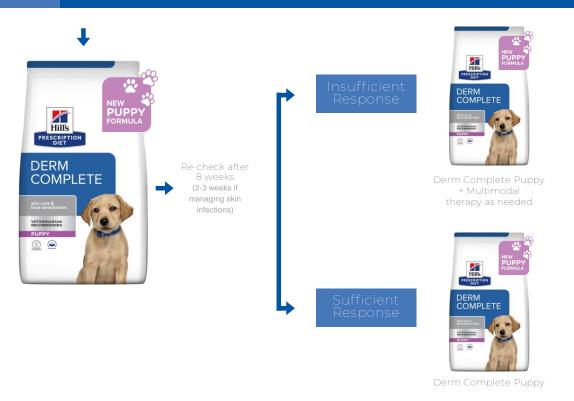

#### Managing puppies with skin conditions

Derm Complete:

Recommended for all skin conditions except known allergy to egg. Treat skin infections when needed