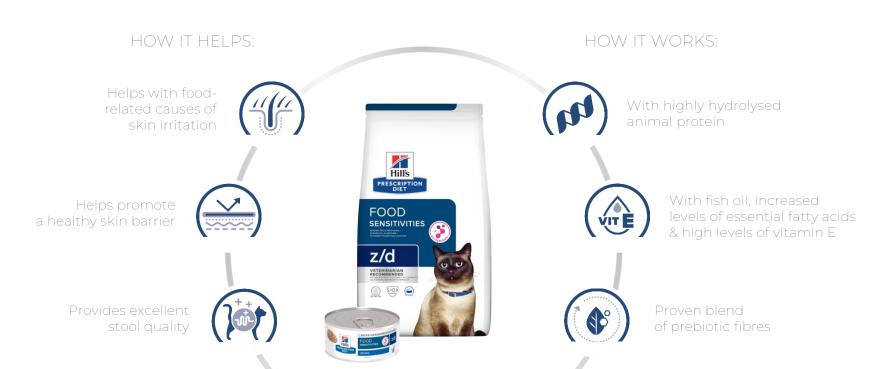

#### Prescription Diet d/d

Hypoallergenic - helps reduce food intolerances and supports skin health

#### Prescription Diet d/d

Hypoallergenic - helps reduce food intolerances and supports skin health

PRESCRIPTION DIET

FOOD SENSITIVITIES

d/d

⊕ S+ox →

Formulated to support digestion & stool quality

Formulated to nourish and condition the skin with visible improvement