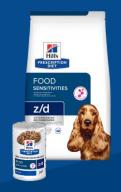

#### Prescription Diet z/d

Nutrition clinically proven to reduce skin & digestive signs from food intolerances

#### Prescription Diet z/d

Formulated to reduce skin & digestive signs from food intolerances