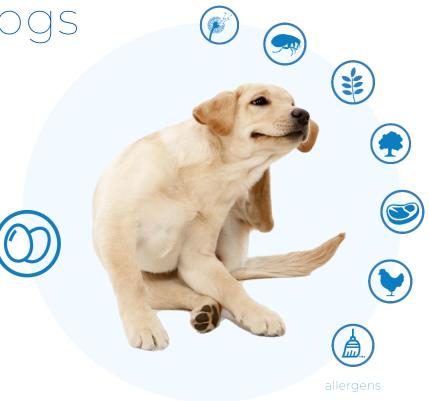

## There are many causes of allergies in dogs

#### Environmental allergens

Fleas & insects

Seeds

wveed & gras

Poller

Dust mites

#### Food allergens

Reef

Chicker

### Only 10%

of dogs with allergies are experiencing food allergies