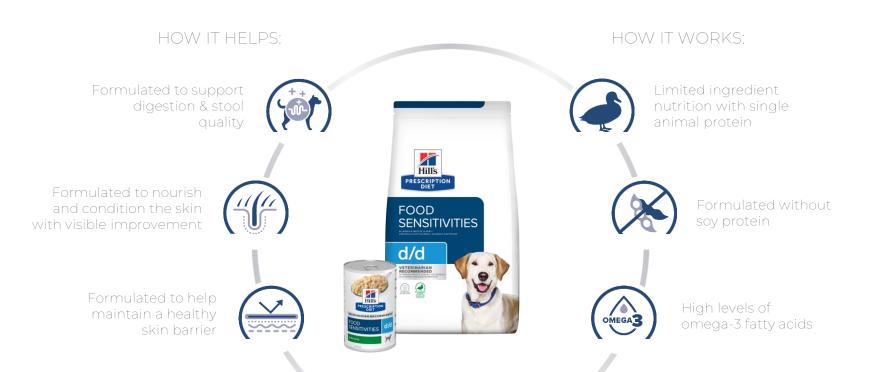

#### Prescription Diet d/d

Hypoallergenic - helps reduce food intolerances and supports skin health

PRESCRIPTION DIET

FOOD SENSITIVITIES

d/d

⊕ S+ox →

Formulated to support digestion & stool quality

Formulated to nourish and condition the skin with visible improvement

Formulated to help maintain a healthy skin barrier

#### HOW IT WORKS:

Limited ingredient nutrition with single animal protein

Formulated without soy protein

High levels of omega-3 & 6 fatty acids