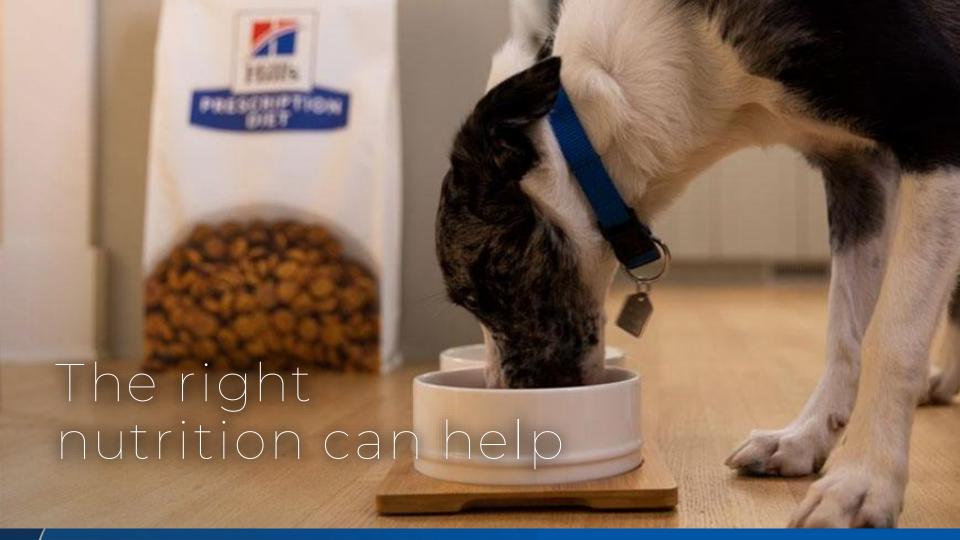

### Prescription Diet Derm Complete

Clinically proven nutrition for both food and environmental allergies supported by 4 clinical studies