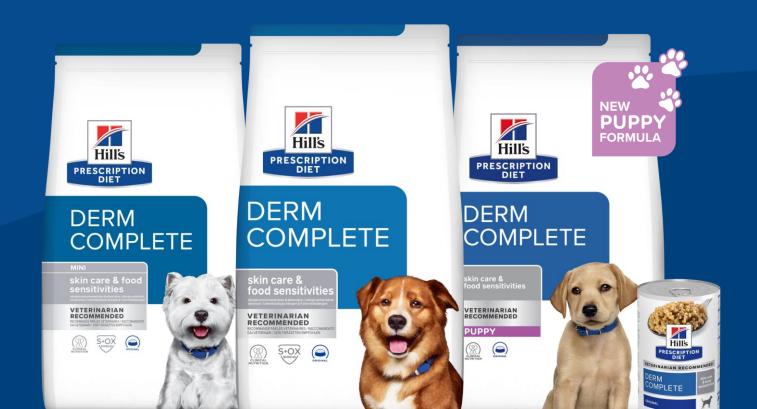

### Prescription Diet Derm Complete

Clinically proven nutrition for both food and environmental allergies supported by 4 clinical studies

## NEW Prescription Diet Derm Complete Puppy supports skin health from the start.

- Nutrition specially formulated to support skin health and help manage food and environmental allergies in puppies
- Nutrition formulated to help reduce common allergy symptoms such as licking, scratching, headshaking and skin redness
- Nutrition formulated to manage scratching due to environmental allergies and promote puppy's overall development

#### Prescription Diet Derm Complete for dogs & puppies

Helps manage itching in dogs with environmental or food allergies