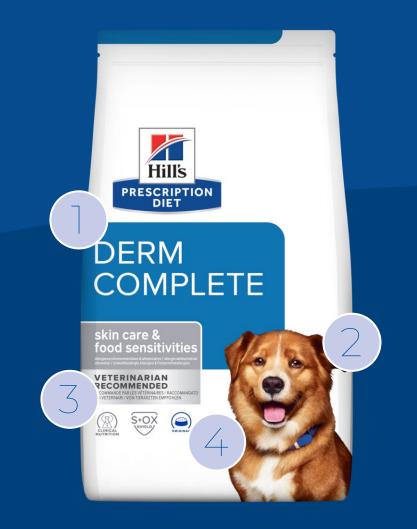

### Easy-to-recognise colours, pets & callouts

- More prominent colours on packaging helps pet parents to identify products
- New pets on packaging features a unique pet on product for easy identification. Pet parents remember the pet associated with their food
- Callout reminds pet parents of the importance of vet nutrition recommendations
- A New taste icons to clearly identify delicious flavour

### Easy-to-understand benefits, services & initiatives

- One simplified statement that best explains the product to pet parents
- How it helps & How it works is written in easy language to support pet parents' insights and anxieties about their pet
- Taste cues highlight our best taste technology and features kibbles photo in actual size to reassure pet parents of their right choice
- New QR code takes pet parents to a quick video or product information page to further support vets' recommendations
- Goodness box communicates Food.Shelter.Love mission & drives worry-free trial with 100% Satisfaction Guarantee to support food transactions
- Feeding guide, including mixed feeding guide, for easy compliance with your recommendation
- Key information and ingredients to support vet recommendation