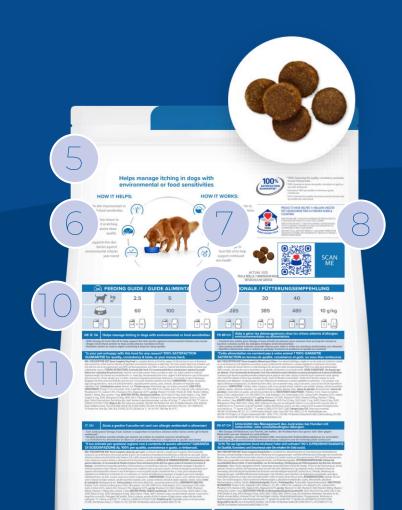

### Easy-to-understand benefits, services & initiatives

- One simplified statement that best explains the product to pet parents
- How it helps & How it works is written in easy language to support pet parents' insights and anxieties about their pet
- Taste cues highlight our best taste technology and features kibbles photo in actual size to reassure pet parents of their right choice
- New QR code takes pet parents to a quick video or product information page to further support vets' recommendations
- Goodness box communicates Food.Shelter.Love mission & drives worry-free trial with 100% Satisfaction Guarantee to support food transactions
- Feeding guide, including mixed feeding guide, for easy compliance with your recommendation
- Key information and ingredients to support vet recommendation

### Digital tools for your clinic

Help to simplify processes in clinic & with clients

Hill's Loyalty Tool Helps increase compliance with pet parents

> Quick Reco 2.0 Offers personalised nutrition plans