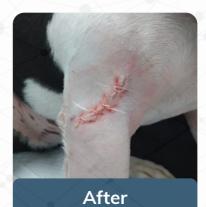

Contego Ecodermal Skin Spray can be used on all companion animals including dogs, cats, rabbits, guinea pigs, hamsters and other small animals and birds.

Before & after 5 applications of Contego Ecodermal Skin Spray