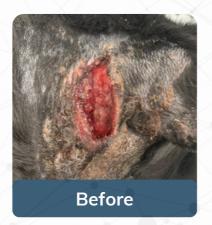

Contego Ecodermal Skin Spray can be used on all companion animals including dogs, cats, rabbits, guinea pigs, hamsters and other small animals and birds.

Before & after 5 applications of Contego Ecodermal Skin Spray