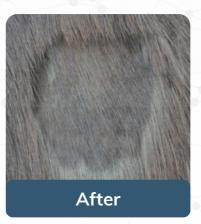

Contego Ecodermal Skin Spray can be used on all companion animals including dogs, cats, rabbits, guinea pigs, hamsters and other small animals and birds.

Before & after 5 applications of Contego Ecodermal Skin Spray