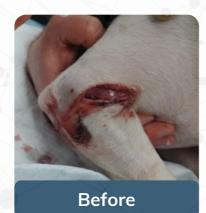

Contego Ecodermal Skin Spray can be used on all companion animals including dogs, cats, rabbits, guinea pigs, hamsters and other small animals and birds.

Before & after 5 applications of Contego Ecodermal Skin Spray

### **In nextmuneuk**

After

To claim this special bonus offer, contact your local Nextmune Territory Manager or email vetenquiries.uk@nextmune.com

visit www.nextmune.com to find out more about our full dermatology range of products and for information on allergy testing and immunotherapy