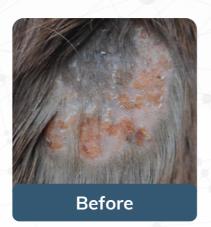

Contego Ecodermal Skin Spray can be used on all companion animals including dogs, cats, rabbits, guinea pigs, hamsters and other small animals and birds.

Before & after 5 applications of Contego Ecodermal Skin Spray