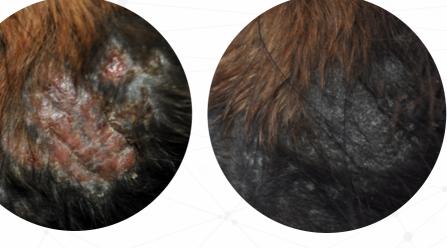

Contego Ecodermal Skin Spray can be used on all companion animals including dogs, cats, rabbits, guinea pigs, hamsters and other small animals and birds.

Before & after 5 applications of Contego Ecodermal Skin Spray