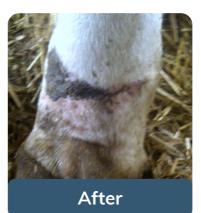

Contego Ecodermal Skin Spray can be used on all companion animals including dogs, cats, rabbits, guinea pigs, hamsters and other small animals and birds.

Before & after 5 applications of Contego Ecodermal Skin Spray

### **In nextmuneuk**

After

To claim this special bonus offer, contact your local Nextmune Territory Manager or email vetenquiries.uk@nextmune.com

visit www.nextmune.com to find out more about our full dermatology range of products and for information on allergy testing and immunotherapy