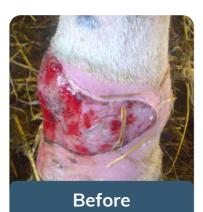

Contego Ecodermal Skin Spray can be used on all companion animals including dogs, cats, rabbits, guinea pigs, hamsters and other small animals and birds.

Before & after 5 applications of Contego Ecodermal Skin Spray