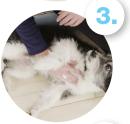

Repeat the first three steps all over the body, avoiding the eyes and mouth.
Do not rinse. Allow to air dry.
Brush for a shiny coat.

Visit www.douxo.com to watch the video on how to use DOUXO® S3 Mousse and know more about its benefits.