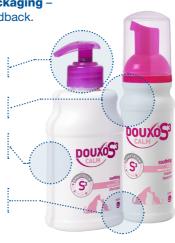

#### OPTIMUM CONVENIENCE

We've also created **unique**, **user-friendly packaging** – thanks to your feedback.

Dosing pump easy to use with one hand

Easy grip even with wet hands

Check the remaining quantity

A stable base to avoid falling