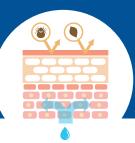

#### OPHYTRIUM: EFFICACY

DOUXO® S3 has a scientifically proven action on all three barriers of the skin's ecosystem.

Breakdown of one or more barriers will lead to an imbalance of this ecosystem, causing a range of possible skin disorders such as an itchy, irritated skin, a microbiota imbalance or flaky, oily skin.

#### Purified natural ingredient

OPHYTRIUM has been selected for its high tolerance and simultaneous action on all three skin barriers:

Thanks to its action, Ophytrium:

- Maintains the mechanical barrier for supple, lastingly hydrated skin
- > Preserves the protective microbial flora for healthy skin
- Helps reduce irritation for soothed skin