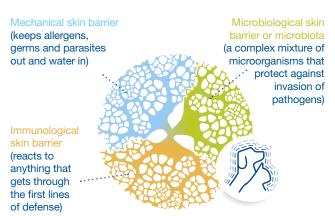

#### OPHYTRIUM: EFFICACY

DOUXO® S3 has a scientifically proven action on all three barriers of the skin's ecosystem.

Breakdown of one or more barriers will lead to an imbalance of this ecosystem, causing a range of possible skin disorders such as an itchy, irritated skin, a microbiota imbalance or flaky, oily skin.

#### Purified natural ingredient

OPHYTRIUM has been selected for its high tolerance and simultaneous action on all three skin barriers:

Thanks to its action, Ophytrium:

- Maintains the mechanical barrier for supple, lastingly hydrated skin
- > Preserves the protective microbial flora for healthy skin
- Helps reduce irritation for soothed skin