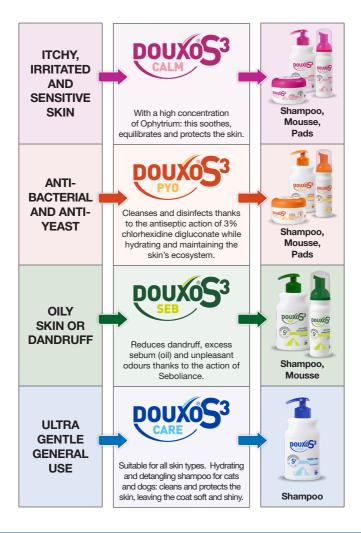

avoiding the eyes and mouth.
Do not rinse. Allow to air dry.
Brush for a shiny coat.

Visit www.douxo.com to watch the video on how to use DOUXO® S3 Mousse and know more about its benefits.

# key ingredient of DOUXO® S3



OPHYTRIUM is the **key ingredient** of **DOUXO®S3**, carefully selected from among several hundred ingredients thanks to our unique and demanding S3 process.

#### **Safe Skincare Selection**



#### Purified natural ingredient

OPHYTRIUM has been selected for its high tolerance and simultaneous action on all three skin barriers:



Thanks to its action, Ophytrium:

- Maintains the mechanical barrier for supple, lastingly hydrated skin
- > Preserves the protective microbial flora for healthy skin
- Helps reduce irritation for soothed skin

## Shampoo & leave-on Mousse



#### Visit www.douxo.com to find out more!

Ceva Animal Health Ltd, Explorer House, Mercury Park, Wycombe Lane, Wooburn Green, High Wycombe, HP10 0HH 01628 334 056 www.ceva.co.uk