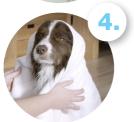

After 5 to 10 minutes, rinse thoroughly from the neck down, leaving the affected areas until last.

Finally gently dry their coat, without rubbing, using either a towel or with a hairdryer on a low heat.