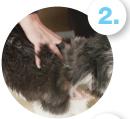

## DOUX053 Mousse

Start by brushing against the natural hair direction.

Dispense one or two pumps onto your hand and apply through the coat.

Gently massage in the mousse while ruffling the hair to allow the product to penetrate onto the skin.

Repeat the first three steps all over the body, avoiding the eyes and mouth.
Do not rinse. Allow to air dry.
Brush for a shiny coat.

Visit www.douxo.com to watch the video on how to use DOUXO® S3 Mousse and know more about its benefits.