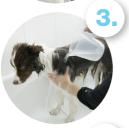

## DOUX053 Shampoo

Wet thoroughly from the neck down; avoiding the head to prevent water and soap in eyes and ears.

Dispense the shampoo onto your hands and massage the animal making sure the shampoo reaches the skin not just the coat.

After 5 to 10 minutes, rinse thoroughly from the neck down, leaving the affected areas until last.

Finally gently dry their coat, without rubbing, using either a towel or with a hairdryer on a low heat.

Visit www.douxo.com to watch the video on how to use DOUXO® S3 Shampoo and find out tips for your pet to stay calm during the 5 to 10 minutes of application.