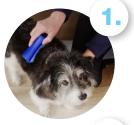

## DOUX053 Mousse

Start by brushing against the natural hair direction.

Dispense one or two pumps onto your hand and apply through the coat.

Gently massage in the mousse while ruffling the hair to allow the product to penetrate onto the skin.